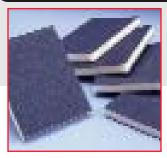

## Flexible Silicon Carbide Sanding Sponges

Ideal for sanding sealer and wash coats in wood , and for touch-up or repair of primer.

| PART NO.       | GRADING                                     | CASE |
|----------------|---------------------------------------------|------|
| 4-3/4" x 3-    | 3/4" x 1/2" – Two Sided                     |      |
| 05539513710    | Coarse Silicon Carbide                      | 1    |
| 05539513711    | Medium Silicon Carbide                      | 1    |
| 05539513712    | Fine Silicon Carbide                        | 1    |
| 250 sponges pe | er case, available in case quantities only. |      |